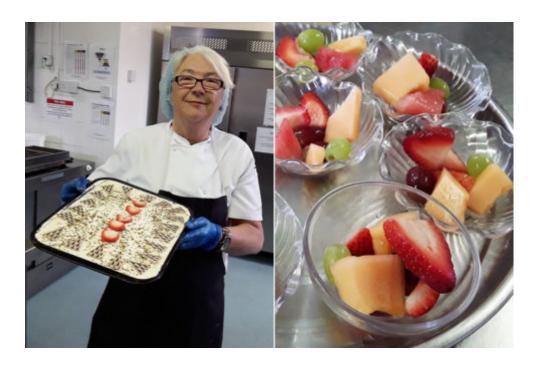

Our residents loved meeting, stroking and making a fuss of  ${\bf Bowdy}$ , who loved all the attention!

We've also been treated by our lovely **Chef Sue** this week, who presented our residents with an amazing homemade **salted caramel cheesecake** and pretty bowls of fruit salad today (...towards our five a day!). They looked and tasted divine. *Thank you Sue, we always love your creations!* 