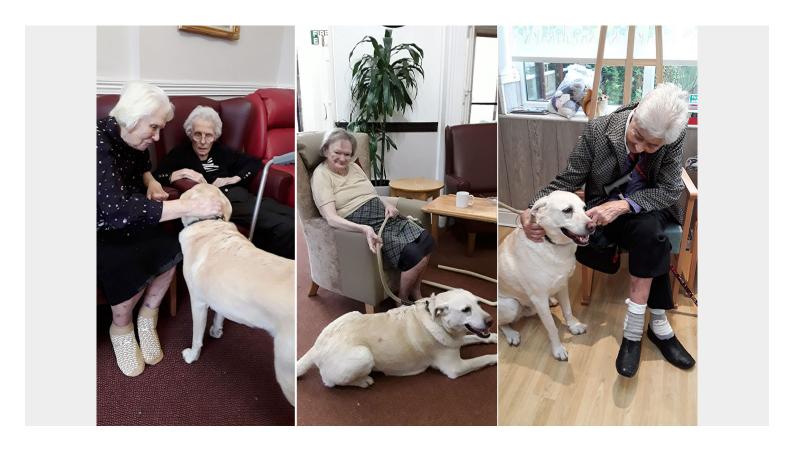

## Bowdy the dog and a treat from Chef Sue at The Old Downs Residential Care Home

On Friday 31 of January, one of our resident's family members brought in dog Bowdy to see us at The Old Downs Residential Care Home.

Our residents loved meeting, stroking and making a fuss of  ${\bf Bowdy}$ , who loved all the attention!

We've also been treated by our lovely **Chef Sue** this week, who presented our residents with an amazing homemade **salted caramel cheesecake** and pretty bowls of fruit salad today (...towards our five a day!). They looked and tasted divine. *Thank you Sue, we always love your creations!* 