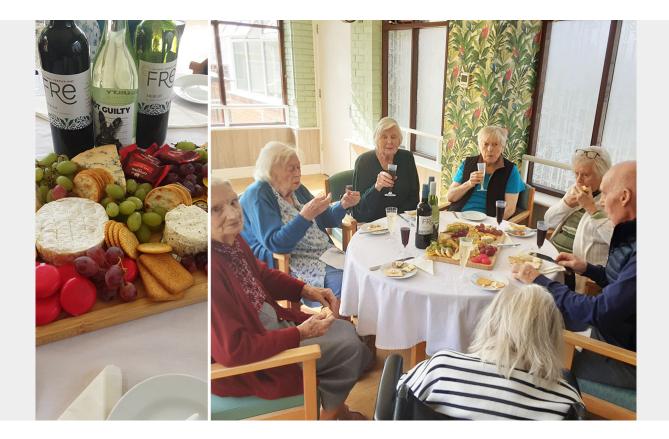

## Cheese and wine social at The Old Downs Residential Care Home

On Sunday 24 September our lovely residents at The Old Downs Residential Care Home joined in for a cheese and wine tasting afternoon, which is always met with enthusiasm!

A variety of cheeses were on offer – **Camembert, blue stilton, cheddar, applewood, marmite cheddar, Boursin** and **edam** – all beautifully displayed to tempt the tastebuds.

Our ladies and gent thoroughly enjoyed sampling the cheeses and **socialising** with one another over a **refreshing glass of wine**.

Everyone have a very enjoyable afternoon – *cheers!*