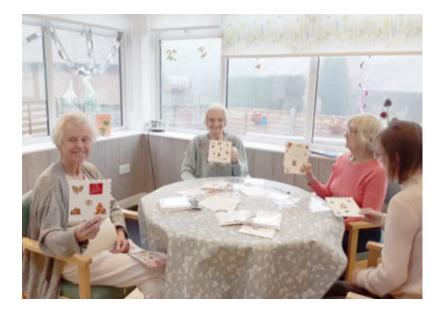

## Our residents at The Old Downs Residential Care Home have been getting into the Christmas spirit by creative their own Christmas cards and writing them to their families.

It's been a tough year, but we want to make sure that all of our families know that their loved ones are thinking of them. All of their cards will be handed out to relatives when they come to visit.