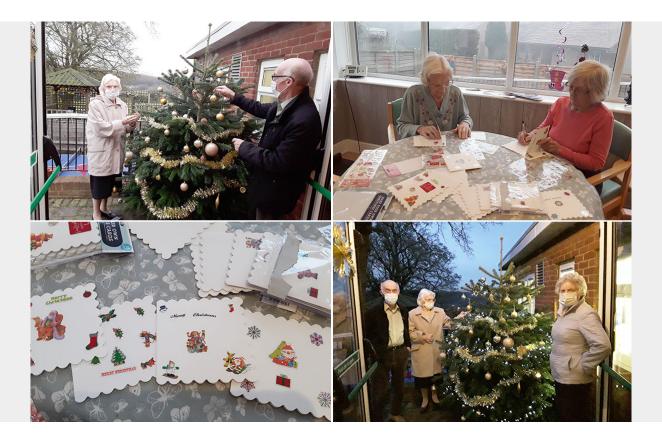

## Our residents at The Old Downs Residential Care Home have been getting into the Christmas spirit by creative their own Christmas cards and writing them to their families.

It's been a tough year, but we want to make sure that all of our families know that their loved ones are thinking of them. All of their cards will be handed out to relatives when they come to visit.

Our residents were also excited to decorate our **Christmas tree**, even if it was a bit chilly outside! It looks beautiful in silver and gold, bringing some lovely festive cheer to our **Home**.