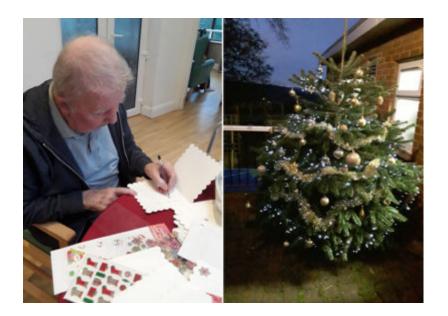

## Our residents at The Old Downs Residential Care Home have been getting into the Christmas spirit by creative their own Christmas cards and writing them to their families.

It's been a tough year, but we want to make sure that all of our families know that their loved ones are thinking of them. All of their cards will be handed out to relatives when they come to visit.

Our residents were also excited to decorate our **Christmas tree**, even if it was a bit chilly outside! It looks beautiful in silver and gold, bringing some lovely festive cheer to our **Home**.