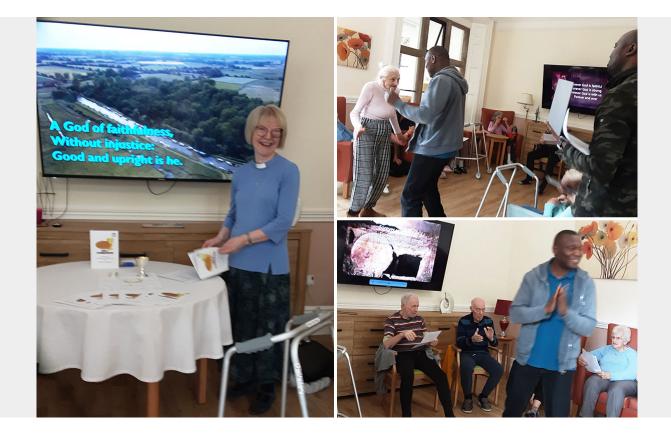

## Church services at The Old Downs Residential Care Home

Last week here at The Old Downs Residential Care Home we hosted two wonderful church services.

The week began with our **Chaplin Reverend Elizabeth who is part of the Anna Chaplin team for the North West Kent area**. Anna Chaplins are specially trained to minister to the elderly for their spiritual care. They give **Holy Communion** and follow the Church of England services.

Our second service was from the **Pentecostal Church, Longfield**, who are also **volunteers.** They gave us a different kind of service with more **modern hymns and pieces from the Bible**.

Our residents really enjoyed both services and we felt privileged to welcome Reverend Elizabeth and the church volunteers to our Home.