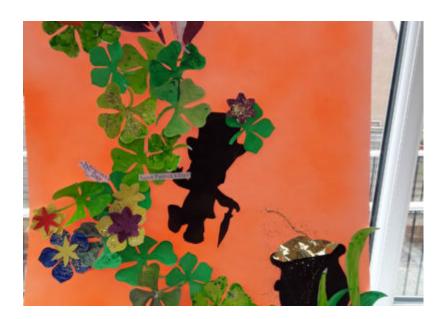

They involved our ladies and gents in some fun St Patrick Day crafts. Our residents created some lovely painted paper shamrocks, which were collected together to form an eye-catching St Patricks Day picture to display in our **Home**.

Everyone really enjoyed the focused activity and we are very proud of our display!