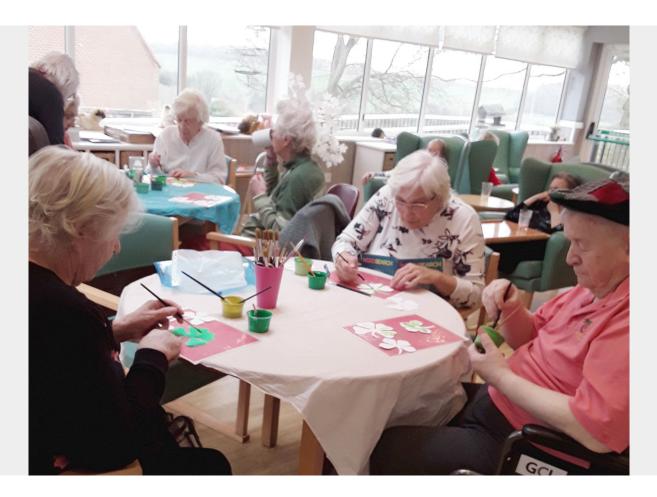

## We were excited to welcome Creative Mojo to The Old Downs Residential Care Home last week.

<u>Creative Mojo</u> run all-inclusive craft experiences for the elderly, and specialise in working with people with dementia and also within wider community groups.

They involved our ladies and gents in some fun St Patrick Day crafts. Our residents created some lovely painted paper shamrocks, which were collected together to form an eye-catching St Patricks Day picture to display in our **Home**.

Everyone really enjoyed the focused activity and we are very proud of our display!