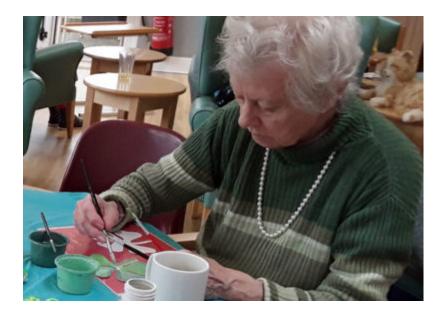

They involved our ladies and gents in some fun St Patrick Day crafts. Our residents created some lovely painted paper shamrocks, which were collected together to form an eye-catching St Patricks Day picture to display in our **Home**.

Everyone really enjoyed the focused activity and we are very proud of our display!