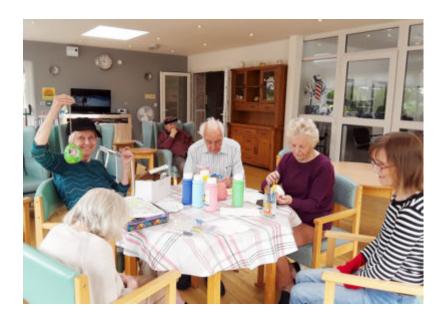

#### On Friday 22 May our ladies and gents joined in for an arts and crafts group at The Old Downs Residential Care Home.

Their mission was to **paint bird feeders** for our garden and everyone really enjoyed creating their own colourful design – including spots, speckles and flowers. *We think they look brilliant!* 

Everyone had fun and one of our residents commented how relaxing it was. We think our birds will enjoy these new additions to our garden!

This warm weather has also meant that we've been enjoying outdoors more and we've made sure our residents have had a good selection of **ice lollies** to choose from to keep them cool.