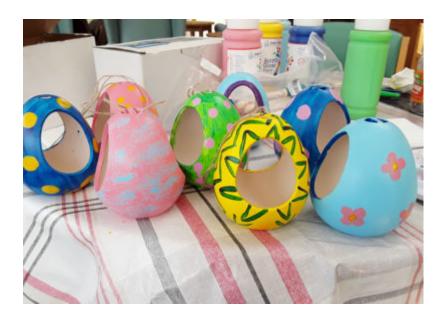

#### On Friday 22 May our ladies and gents joined in for an arts and crafts group at The Old Downs Residential Care Home.

Their mission was to **paint bird feeders** for our garden and everyone really enjoyed creating their own colourful design – including spots, speckles and flowers. *We think they look brilliant!* 

Everyone had fun and one of our residents commented how relaxing it was. We think our birds will enjoy these new additions to our garden!

This warm weather has also meant that we've been enjoying outdoors more and we've made sure our residents have had a good selection of **ice lollies** to choose from to keep them cool.