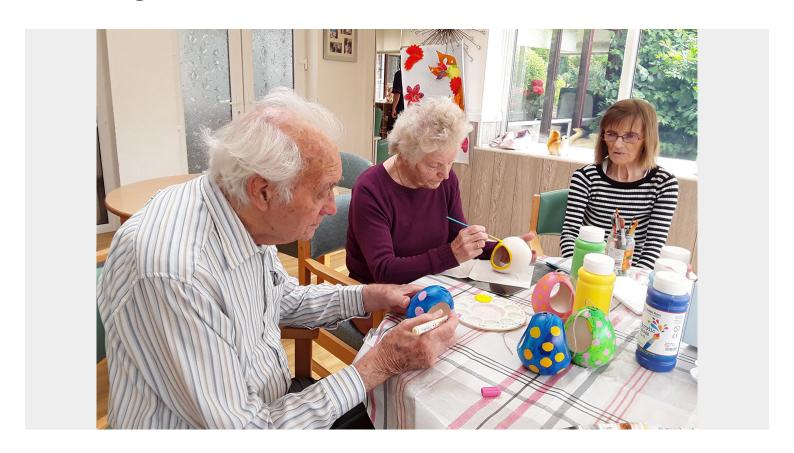

#### On Friday 22 May our ladies and gents joined in for an arts and crafts group at The Old Downs Residential Care Home.

Their mission was to **paint bird feeders** for our garden and everyone really enjoyed creating their own colourful design – including spots, speckles and flowers. *We think they look brilliant!* 

Everyone had fun and one of our residents commented how relaxing it was. We think our birds will enjoy these new additions to our garden!

This warm weather has also meant that we've been enjoying outdoors more and we've made sure our residents have had a good selection of **ice lollies** to choose from to keep them cool.