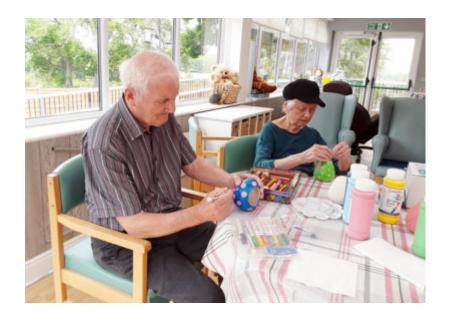

#### On Friday 22 May our ladies and gents joined in for an arts and crafts group at The Old Downs Residential Care Home.

Their mission was to **paint bird feeders** for our garden and everyone really enjoyed creating their own colourful design – including spots, speckles and flowers. *We think they look brilliant!* 

Everyone had fun and one of our residents commented how relaxing it was. We think our birds will enjoy these new additions to our garden!

This warm weather has also meant that we've been enjoying outdoors more and we've made sure our residents have had a good selection of **ice lollies** to choose from to keep them cool.