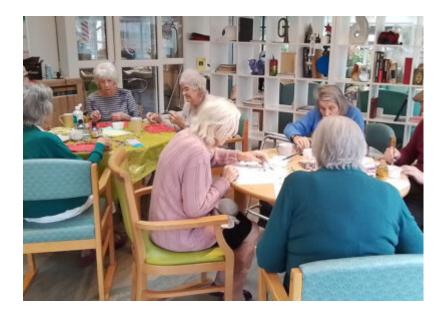

## Seasonal arts and crafts at The Old Downs Residential Care Home



Last week some of our residents took part in an arts and crafts session here at The Old Downs Residential Care Home, making a Holly wreath picture, with straws dipped into paint to give a holly leaf effect.

Our ladies thoroughly enjoyed this fun activity and the outcome of their work, as well as all the laughs as they worked together on it.

We also enjoyed making our own **glitter ball pictures** using stickers, sequins and glitter paint, as well as **'Happy New Year' signs** for our New Year's Eve party.

Everyone had a great time being creative and colourful to see in 2023!



## The Old Downs Care Home



Enjoying being creative together





## The Old Downs Care Home