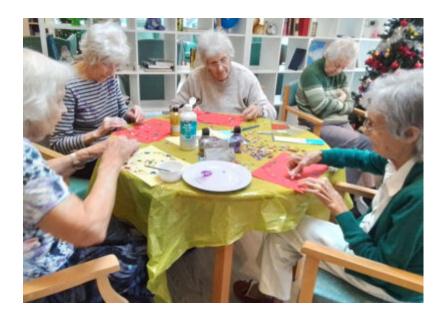

## Seasonal arts and crafts at The Old Downs Residential Care Home

Last week some of our residents took part in an arts and crafts session here at The Old Downs Residential Care Home, making a Holly wreath picture, with straws dipped into paint to give a holly leaf effect.

Our ladies thoroughly enjoyed this fun activity and the outcome of their work, as well as all the laughs as they worked together on it.

We also enjoyed making our own **glitter ball pictures** using stickers, sequins and glitter paint, as well as **'Happy New Year' signs** for our New Year's Eve party.

Everyone had a great time being creative and colourful to see in 2023!