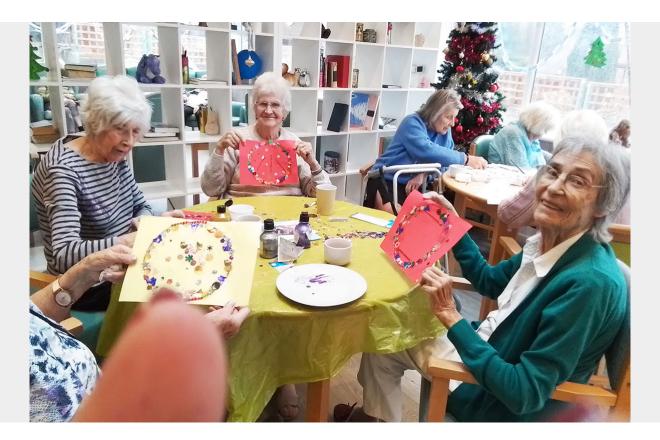

## Seasonal arts and crafts at The Old Downs Residential Care Home

Last week some of our residents took part in an arts and crafts session here at The Old Downs Residential Care Home, making a Holly wreath picture, with straws dipped into paint to give a holly leaf effect.

Our ladies thoroughly enjoyed this fun activity and the outcome of their work, as well as all the laughs as they worked together on it.

We also enjoyed making our own **glitter ball pictures** using stickers, sequins and glitter paint, as well as **'Happy New Year' signs** for our New Year's Eve party.

Everyone had a great time being creative and colourful to see in 2023!