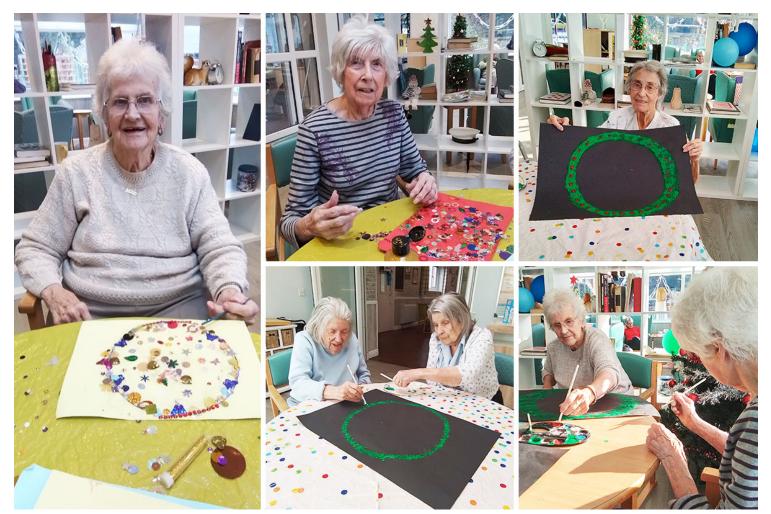

## Seasonal arts and crafts at The Old Downs Residential Care Home

Last week some of our residents took part in an arts and crafts session here at The Old Downs Residential Care Home, making a Holly wreath picture, with straws dipped into paint to give a holly leaf effect.

Our ladies thoroughly enjoyed this fun activity and the outcome of their work, as well as all the laughs as they worked together on it.

We also enjoyed making our own **glitter ball pictures** using stickers, sequins and glitter paint, as well as **'Happy New Year' signs** for our New Year's Eve party.

Everyone had a great time being creative and colourful to see in 2023!