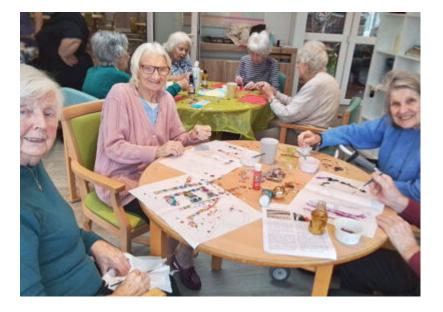

## Seasonal arts and crafts at The Old Downs Residential Care Home



Last week some of our residents took part in an arts and crafts session here at The Old Downs Residential Care Home, making a Holly wreath picture, with straws dipped into paint to give a holly leaf effect.

Our ladies thoroughly enjoyed this fun activity and the outcome of their work, as well as all the laughs as they worked together on it.

We also enjoyed making our own **glitter ball pictures** using stickers, sequins and glitter paint, as well as **'Happy New Year' signs** for our New Year's Eve party.

Everyone had a great time being creative and colourful to see in 2023!



## The Old Downs Care Home



Enjoying being creative together





## The Old Downs Care Home