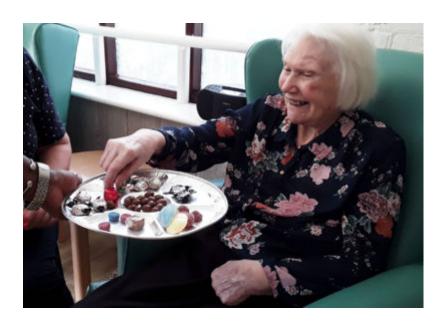

We also had a fun 'Sweet Treats afternoon' when we had an array of different sweeties on offer for our residents to enjoy; it was wonderful to watch them reminisce about sweets they'd liked in the past – lots of lovely smiles on faces all around our **Home**!