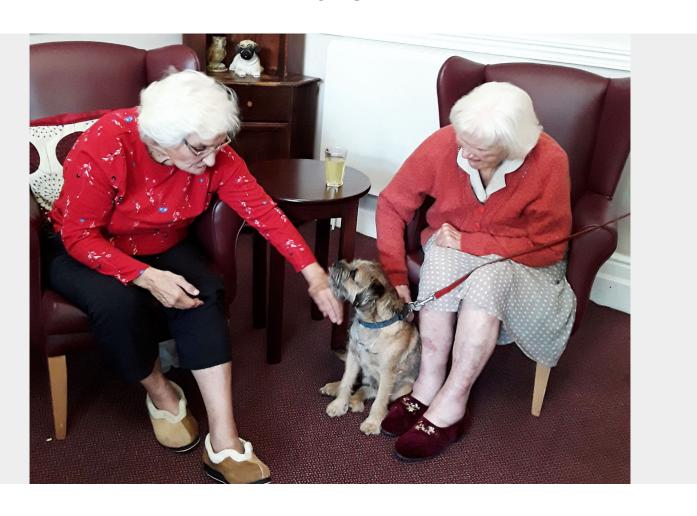

#### We've had some fun afternoons here recently at The Old Downs Residential Care Home.

One of our relatives brought her dog into our **Home** last week and our ladies and gents really loved spending time with such a friendly companion, who loved all the fuss and attention!