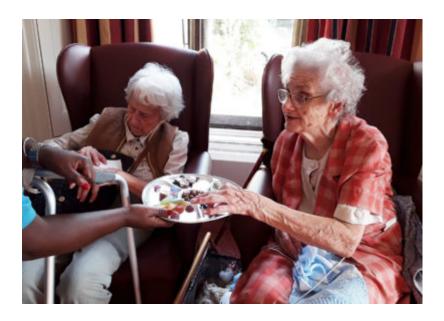

We also had a fun 'Sweet Treats afternoon' when we had an array of different sweeties on offer for our residents to enjoy; it was wonderful to watch them reminisce about sweets they'd liked in the past – lots of lovely smiles on faces all around our **Home**!