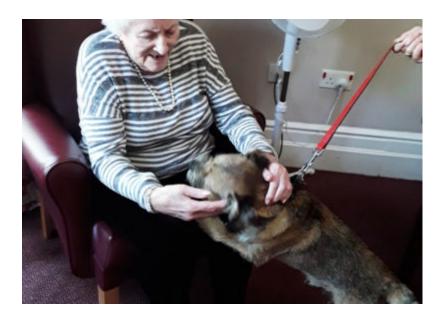

#### We've had some fun afternoons here recently at The Old Downs Residential Care Home.

One of our relatives brought her dog into our **Home** last week and our ladies and gents really loved spending time with such a friendly companion, who loved all the fuss and attention!