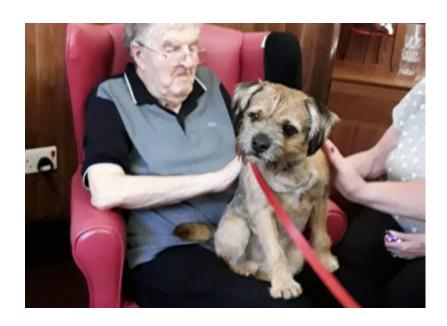

#### We've had some fun afternoons here recently at The Old Downs Residential Care Home.

One of our relatives brought her dog into our **Home** last week and our ladies and gents really loved spending time with such a friendly companion, who loved all the fuss and attention!