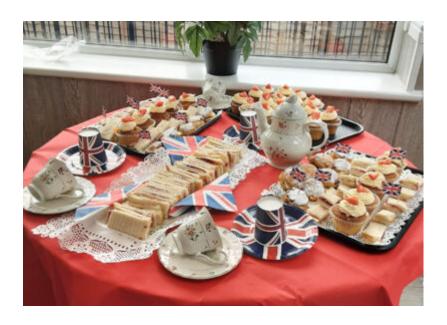

The green-fingered fun culminated last week with a **delicious garden tea party**. Inspired by the Queen's preferences, our residents enjoyed **apricot jam scones**, **jam sandwiches**, along with some tea served in the **finest china set**.

Our residents had the most enjoyable afternoon!