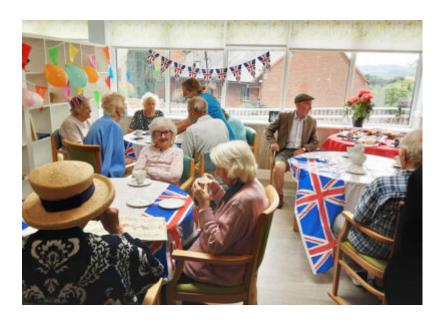

## The Old Downs Residential Care Home garden tea party

Our residents at The Old Downs Residential Care Home and some family members enjoyed getting involved with the final stages of the Nellsar Group garden competition last week, which was designed to be a fun competition to bring everyone together and create the best Jubilee themed garden.

The green-fingered fun culminated last week with a **delicious garden tea party**. Inspired by the Queen's preferences, our residents enjoyed **apricot jam scones**, **jam sandwiches**, along with some tea served in the **finest china set**.

Our residents had the most enjoyable afternoon!