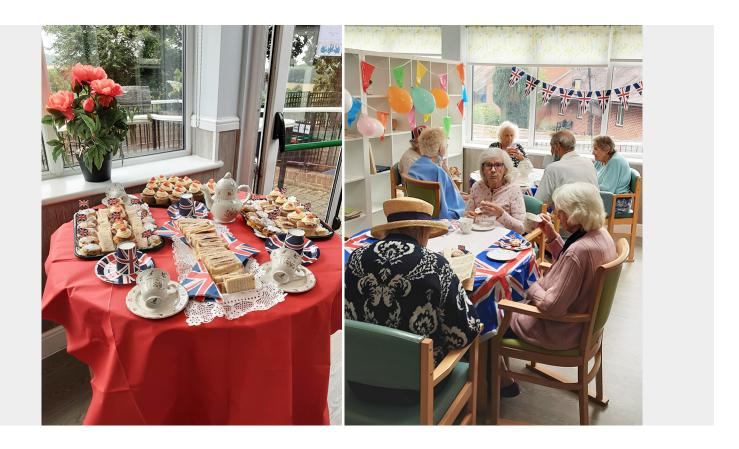

## The Old Downs Residential Care Home garden tea party

Our residents at The Old Downs Residential Care Home and some family members enjoyed getting involved with the final stages of the Nellsar Group garden competition last week, which was designed to be a fun competition to bring everyone together and create the best Jubilee themed garden.

The green-fingered fun culminated last week with a **delicious garden tea party**. Inspired by the Queen's preferences, our residents enjoyed **apricot jam scones**, **jam sandwiches**, along with some tea served in the **finest china set**.

Our residents had the most enjoyable afternoon!