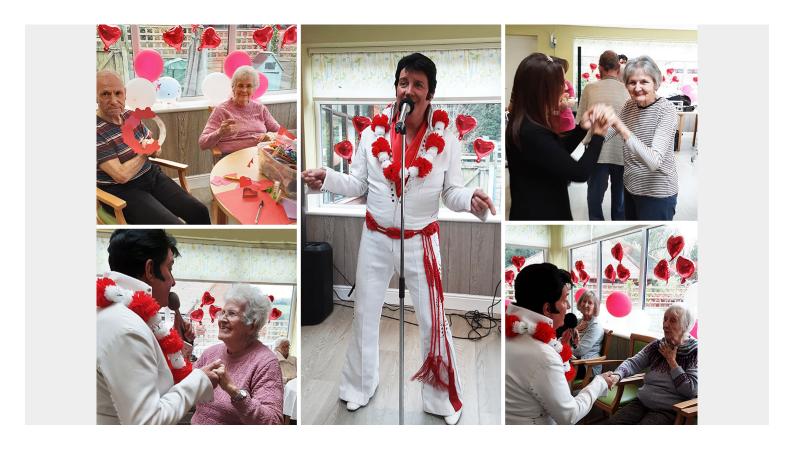

The day started with us decking out our dining room with pretty **Valentine-themed decorations**.

Later, our ladies and gents enjoyed entertainment from **performer Gary King**, **who dressed up as Elvis Presley** and gave us a wonderful show. We danced and sang the afternoon away to Elvis's classic songs, followed by **Prosecco and chocolate** all round.

Everybody had a great time together celebrating the day – and yes, Elvis has now left the building!