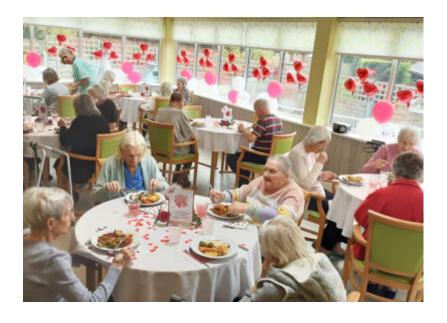

The day started with us decking out our dining room with pretty **Valentine-themed decorations**.

Later, our ladies and gents enjoyed entertainment from **performer Gary King**, **who dressed up as Elvis Presley** and gave us a wonderful show. We danced and sang the afternoon away to Elvis's classic songs, followed by **Prosecco and chocolate** all round.