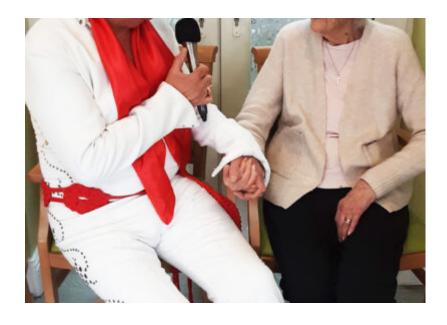

The day started with us decking out our dining room with pretty **Valentine-themed decorations**.

Later, our ladies and gents enjoyed entertainment from **performer Gary King**, **who dressed up as Elvis Presley** and gave us a wonderful show. We danced and sang the afternoon away to Elvis's classic songs, followed by **Prosecco and chocolate** all round.

Everybody had a great time together celebrating the day – and yes, Elvis has now left the building!