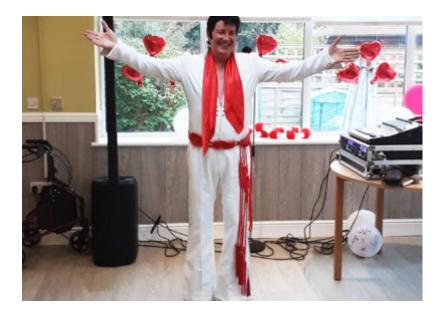

The day started with us decking out our dining room with pretty **Valentine-themed decorations**.

Later, our ladies and gents enjoyed entertainment from **performer Gary King**, **who dressed up as Elvis Presley** and gave us a wonderful show. We danced and sang the afternoon away to Elvis's classic songs, followed by **Prosecco and chocolate** all round.

Everybody had a great time together celebrating the day – and yes, Elvis has now left the building!