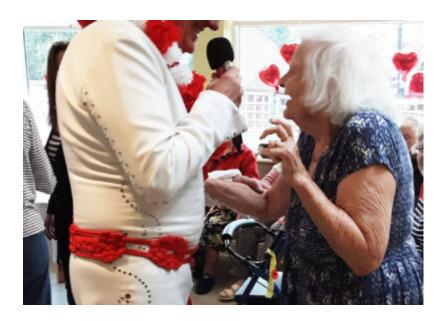

The day started with us decking out our dining room with pretty **Valentine-themed decorations**.

Later, our ladies and gents enjoyed entertainment from **performer Gary King**, **who dressed up as Elvis Presley** and gave us a wonderful show. We danced and sang the afternoon away to Elvis's classic songs, followed by **Prosecco and chocolate** all round.

Everybody had a great time together celebrating the day – and yes, Elvis has now left the building!