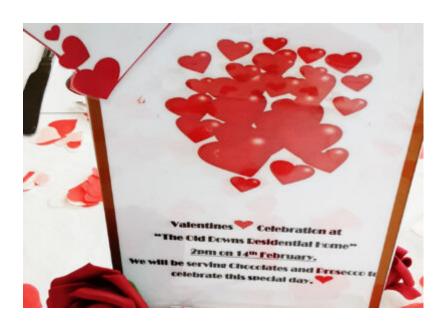

# The Old Downs Residential Care Home hosts a Valentines party with Elvis

We were excited to put on a Valentine's party for our lovely residents and team members here at The Old Downs Residential Care Home on Tuesday 14 February.

The day started with us decking out our dining room with pretty **Valentine-themed decorations**.

Later, our ladies and gents enjoyed entertainment from **performer Gary King**, **who dressed up as Elvis Presley** and gave us a wonderful show. We danced and sang the afternoon away to Elvis's classic songs, followed by **Prosecco and chocolate** all round.