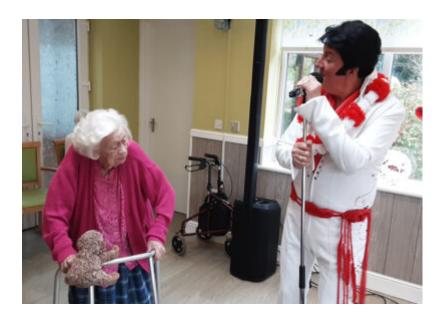

The day started with us decking out our dining room with pretty **Valentine-themed decorations**.

Later, our ladies and gents enjoyed entertainment from **performer Gary King**, **who dressed up as Elvis Presley** and gave us a wonderful show. We danced and sang the afternoon away to Elvis's classic songs, followed by **Prosecco and chocolate** all round.

Everybody had a great time together celebrating the day – and yes, Elvis has now left the building!