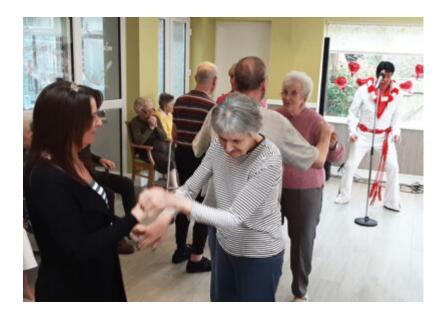

The day started with us decking out our dining room with pretty **Valentine-themed decorations**.

Later, our ladies and gents enjoyed entertainment from **performer Gary King**, **who dressed up as Elvis Presley** and gave us a wonderful show. We danced and sang the afternoon away to Elvis's classic songs, followed by **Prosecco and chocolate** all round.

Everybody had a great time together celebrating the day – and yes, Elvis has now left the building!