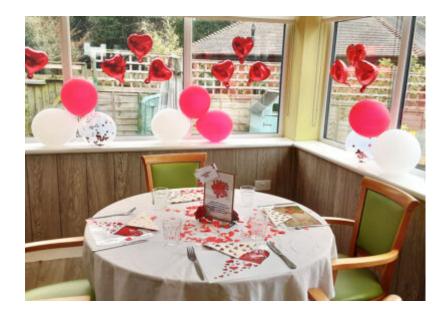

The day started with us decking out our dining room with pretty **Valentine-themed decorations**.

Later, our ladies and gents enjoyed entertainment from **performer Gary King**, **who dressed up as Elvis Presley** and gave us a wonderful show. We danced and sang the afternoon away to Elvis's classic songs, followed by **Prosecco and chocolate** all round.