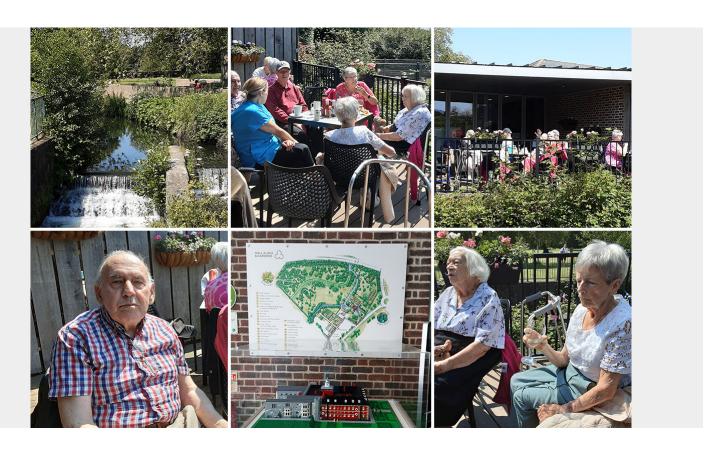

#### **Hall Place Gardens**

Last week we took a trip out to Hall Place Gardens with some of our residents from The Old Downs Residential Care Home.

It was a beautiful blue sky day, as we sat by the river drinking cups of tea or glasses of wine and enjoying some tasty muffins. Our ladies and gents thoroughly enjoyed the **beautiful views** and spending **quality time together**. *They are very much looking forward to doing it again soon!* 