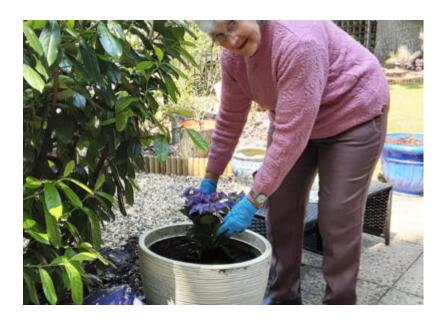

## **Gardening**

Our residents decided it was time for some gardening while the **sun was shining** and had a lovely time arranging the **hanging baskets** and some of the **pots** we have.

This was followed by games of **bingo** outside in the fresh air, with **Lexi the dog** enjoying lots of attention from everyone.