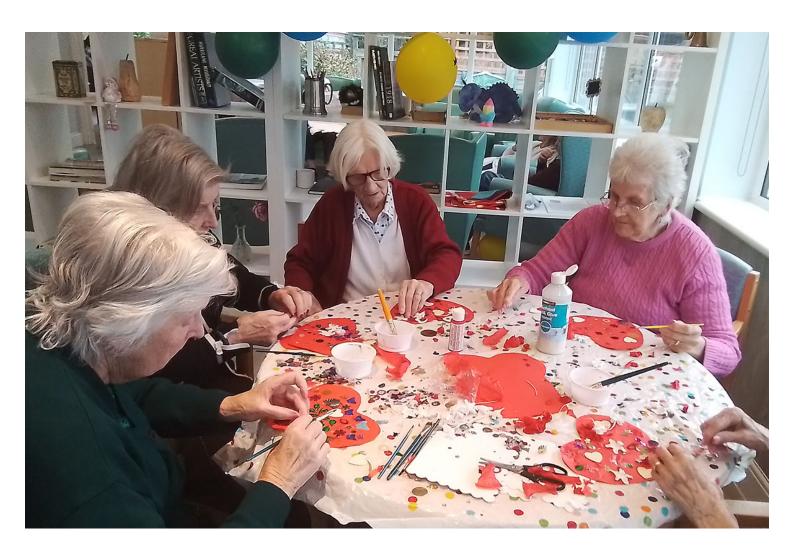

## Valentines arts and crafts at The Old Downs Residential Care Home

Last week our residents started to prepare for Valentine's Day in our arts and crafts session at The Old Downs Residential Care Home.

Our ladies **created their own special hearts** using materials from our craft box – red card, tissue paper, stickers, heart cut-outs and decorative gems.

Everyone thoroughly enjoyed this activity and the **memories it evoked** for them, and their hearts are beautiful.