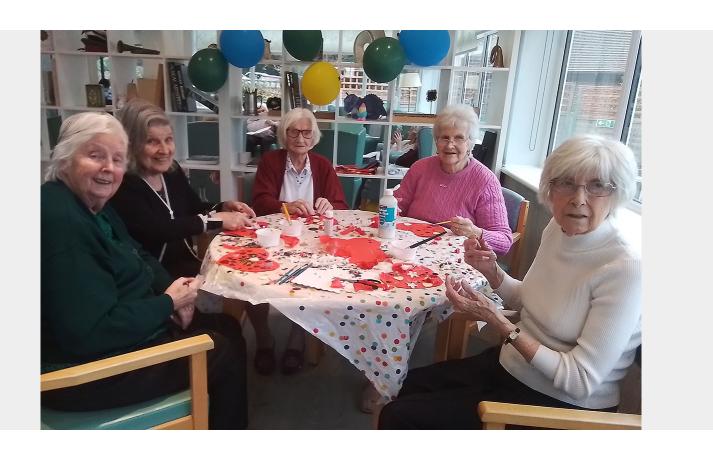

## Valentines arts and crafts at The Old Downs Residential Care Home

Last week our residents started to prepare for Valentine's Day in our arts and crafts session at The Old Downs Residential Care Home.

Our ladies **created their own special hearts** using materials from our craft box – red card, tissue paper, stickers, heart cut-outs and decorative gems.

Everyone thoroughly enjoyed this activity and the **memories it evoked** for them, and their hearts are beautiful.