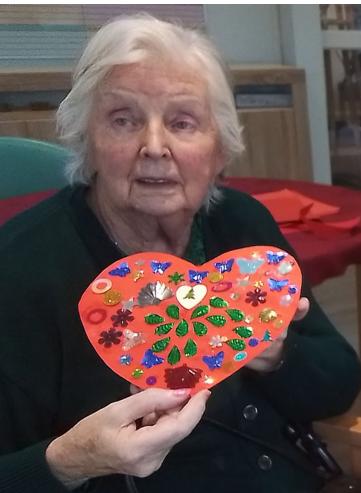

Our ladies **created their own special hearts** using materials from our craft box – red card, tissue paper, stickers, heart cut-outs and decorative gems.

Everyone thoroughly enjoyed this activity and the **memories it evoked** for them, and their hearts are beautiful.