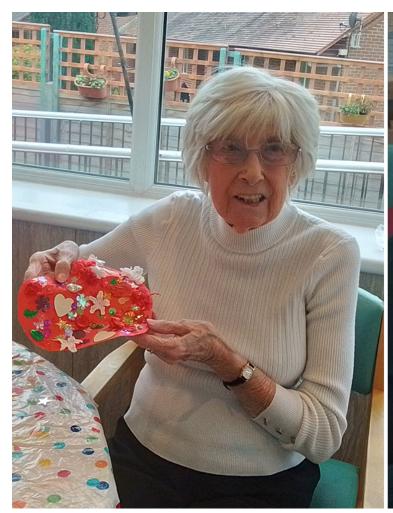

Our ladies **created their own special hearts** using materials from our craft box – red card, tissue paper, stickers, heart cut-outs and decorative gems.

Everyone thoroughly enjoyed this activity and the **memories it evoked** for them, and their hearts are beautiful.